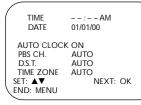

### 14 Setting the Clock

There are four ways to set the VCR's clock: Manually, with Time Zone Selection, with Manual PBS Channel Selection, or with Automatic PBS Channel Selection. Cable Box/DBS users must set the clock manually. Before you set the clock, make sure:

- The VCR power is on.
- The VCR light appears on the display panel. If it does not, press the VCR/TV button once.
- Channels are set up. Details are on page 12.

• You make each entry within one minute of the previous entry. To set the clock manually, follow the steps on pages 14-15. To use Time Zone Selection, go to page 16. To use Manual PBS Channel Selection, go to page 17. To use Automatic PBS Channel Selection, go to page 18.

#### Manual Clock Setting

Press the VCR button, then press the MENU button.

Press the PLAY  $\blacktriangle$  or STOP  $\checkmark$  button to select INITIAL SET UP, then press the OK/STATUS button.

## 3

Press the PLAY ▲ or STOP ▼ button to select CLOCK, then press the OK/STATUS button. CABLE BOX USERS SET CLOCK MANUALLY will appear briefly.

- To program the VCR so its clock will automatically move forward one hour in April and turn back one hour in October, see page 19.
- To make corrections, follow steps 1-3, then press the OK/STATUS button until the item you want to correct is flashing. Press the PLAY ▲ or STOP ▼ button to enter the correct information. When you are finished, press the MENU button.
- The menu may appear differently at step 3 if you are using a Controller or a Cable Box/DBS.

## 4

**Press the PLAY**  $\blacktriangle$  or STOP  $\checkmark$  button repeatedly to set the TIME. Every time you press the PLAY  $\blacktriangle$  or STOP  $\checkmark$  button, the time changes in one-minute increments. If you press and hold the PLAY  $\bigstar$  or STOP  $\checkmark$  button, the time changes in 30-minute increments.

When the time is correct, press the OK/STATUS button.

| TIME<br>DATE         | 10 : 45PM<br>01/01/00 |
|----------------------|-----------------------|
| AUTO CLOCK           | OFF                   |
| D.S.T.               | ON                    |
| SET: ▲▼<br>END: MENU | NEXT: OK              |
|                      |                       |

## 5

Press the PLAY  $\blacktriangle$  or STOP  $\checkmark$  button repeatedly to set the DATE (month and day). Every time you press the PLAY  $\blacktriangle$ or STOP  $\checkmark$  button, the day changes in one-day increments. If you press and hold the PLAY  $\blacktriangle$  or STOP  $\checkmark$  button, the day changes in 15-day increments.

When the month and day are correct, press the OK/STA-TUS button.

## 6

Press the PLAY  $\blacktriangle$  or STOP  $\checkmark$  button repeatedly to set the YEAR. When the year is correct, press the OK/STA-TUS button. The day of the week will appear automatically.

Press the OK/STATUS button once again to skip "AUTO CLOCK" and go to "D.S.T." (Daylight Savings Time). Press the PLAY ▲ or STOP ▼ button to set D.S.T. to ON or OFF. If AUTO CLOCK is OFF, you may set D.S.T. to ON or OFF only. For more information, please see page 19.